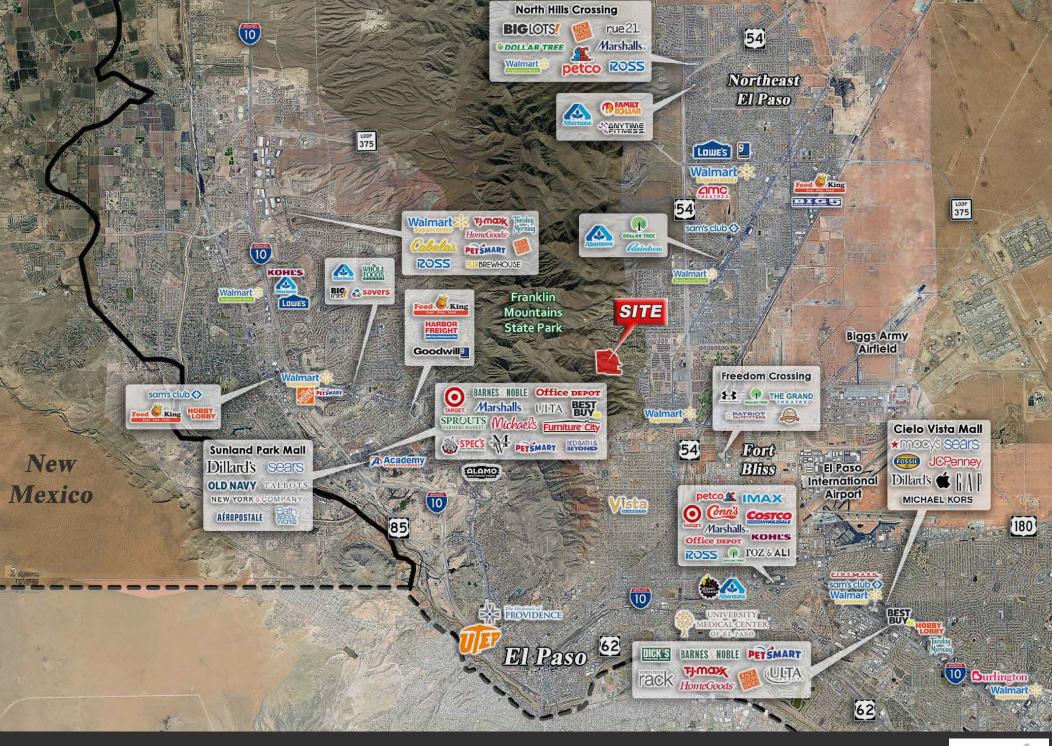

#### **OVERVIEW**

Prime opportunity for residential development in this rare infill property, with steady growth provided by Fort Bliss, in one of the few areas within the city limits that El Paso has to grow. This property is strategically located in Northeast El Paso at the Foothills of the Franklin Mountains with easy access to Fort Bliss, Alabama Street, Dyer Street,

Interstate 54, and Loop 375. The property abuts Franklin Mountain State Park to the west and offers views of Texas, New Mexico, and Chihuahua as far as the eye can see. The property is also adjacent to the established Mountain Park neighborhood, a one-of-a-kind mountain development, with few homes for sale and excellent high schools.

# Site Attributes

Retail: Albertsons, Food King, Walmart, Sam's Club, Lowes, Marshalls, Ross, & North Park Hills Shopping Center

Education: El Paso Community College, Transmountain Early College, Chapin High School, Logan Elementary School, Colin Powell