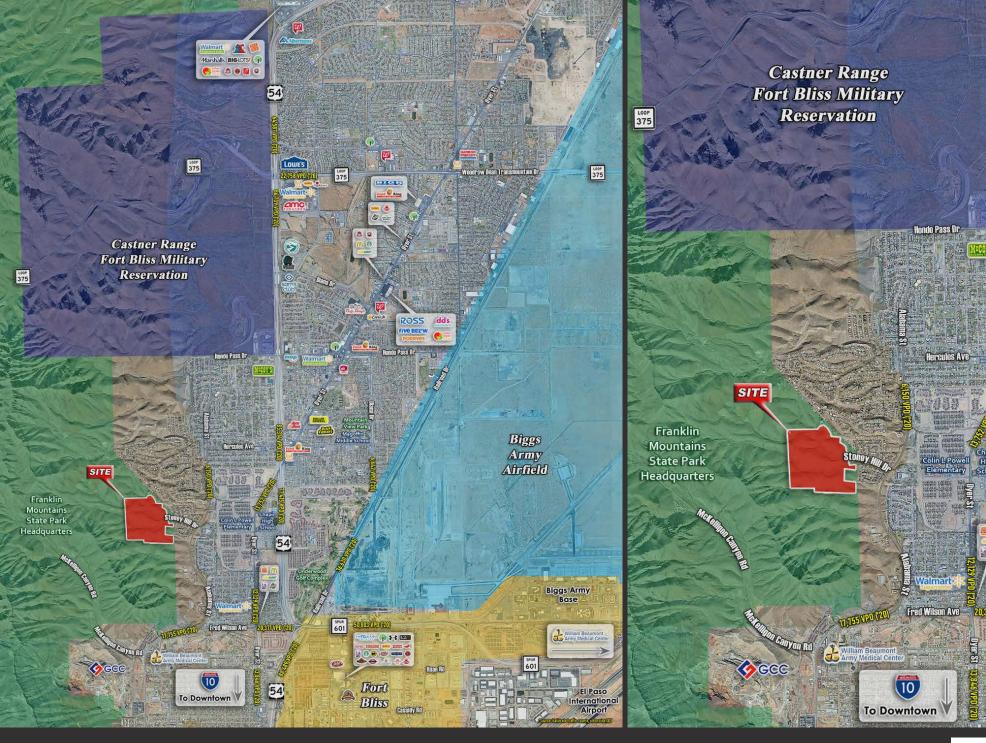

#### **OVERVIEW**

Prime opportunity for residential development in this rare infill property, with steady growth provided by Fort Bliss, in one of the few areas within the city limits that El Paso has to grow. This property is strategically located in Northeast El Paso at the Foothills of the Franklin Mountains with easy access to Fort Bliss, Alabama Street, Dyer Street,

Interstate 54, and Loop 375. The property abuts Franklin Mountain State Park to the west and offers views of Texas, New Mexico, and Chihuahua as far as the eye can see. The property is also adjacent to the established Mountain Park neighborhood, a one-of-a-kind mountain development, with few homes for sale and excellent high schools.

### **LOCATION, SIZE, & ZONING**

- South of Big Bend & West of Stoney Hill Drive, El Paso, Texas
- +/- 135 ACRES
- Zoning: PMD, Residential & Planned Mountain Development