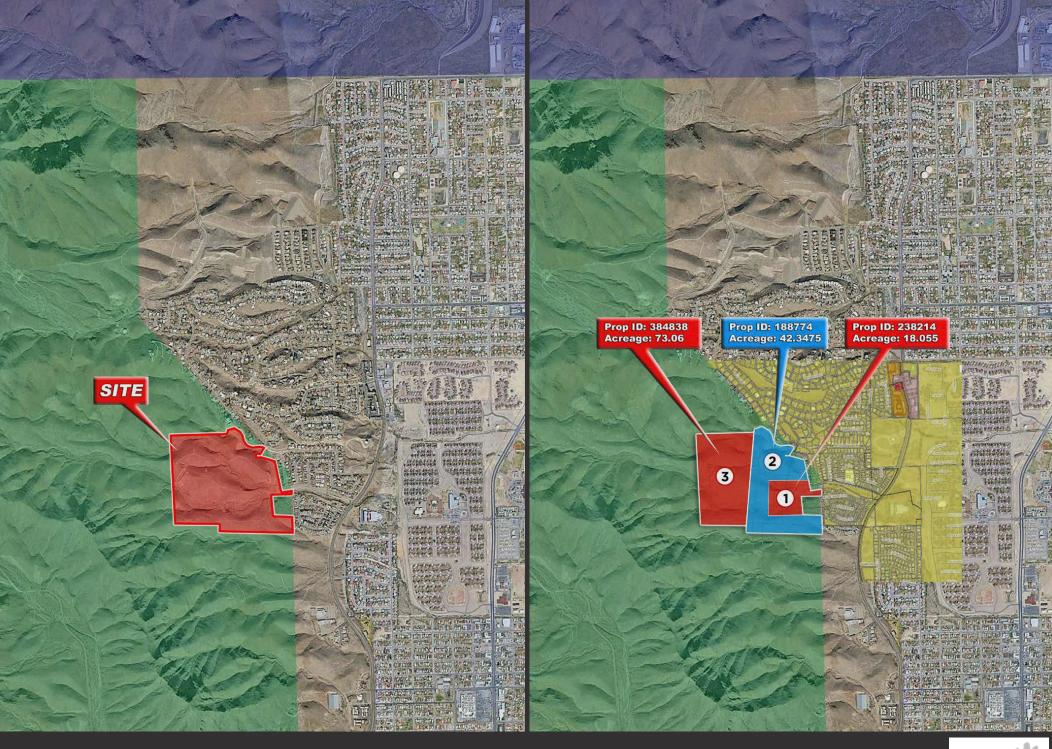

### **LOCATION, SIZE, & ZONING**

- South of Big Bend & West of Stoney Hill Drive, El Paso, Texas
- +/- 135 ACRES
- Zoning: PMD, Residential & Planned Mountain Development