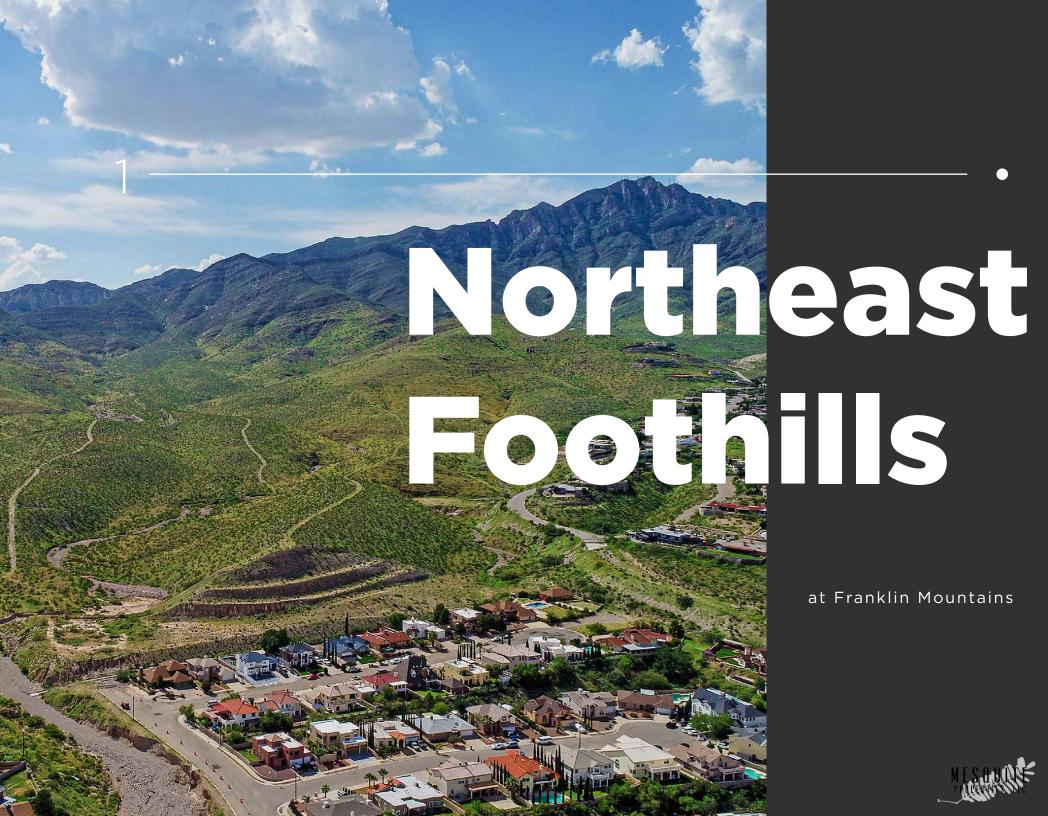

#### **OVERVIEW**

Prime opportunity for residential development in this rare infill property, with steady growth provided by Fort Bliss, in one of the few areas within the city limits that El Paso has to grow. This property is strategically located in Northeast El Paso at the Foothills of the Franklin Mountains with easy access to Fort Bliss, Alabama Street, Dyer Street,

Interstate 54, and Loop 375. The property abuts Franklin Mountain State Park to the west and offers views of Texas, New Mexico, and Chihuahua as far as the eye can see. The property is also adjacent to the established Mountain Park neighborhood, a one-of-a-kind mountain development, with few homes for sale and excellent high schools.

### **LOCATION, SIZE, & ZONING**

- South of Big Bend & West of Stoney Hill Drive, El Paso, Texas
- +/- 135 ACRES
- Zoning: PMD, Residential & Planned Mountain Development