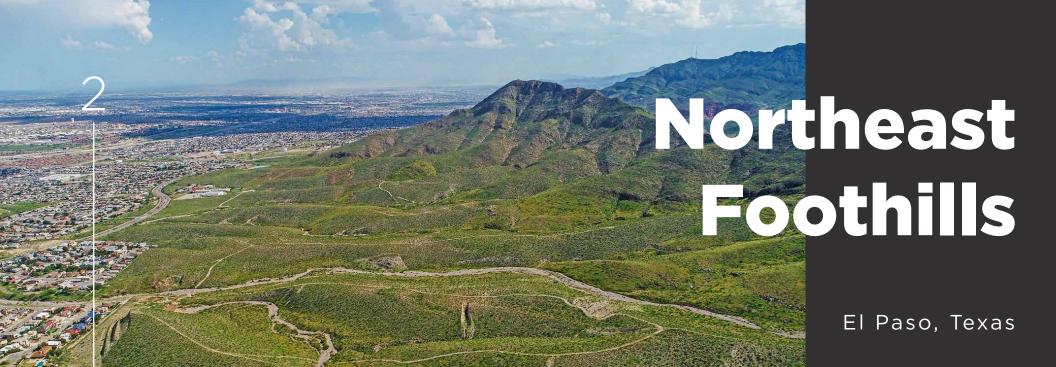

#### **OVERVIEW**

Prime opportunity for residential development in this rare infill property, with steady growth provided by Fort Bliss, in one of the few areas within the city limits that El Paso has to grow. This property is strategically located in Northeast El Paso at the Foothills of the Franklin Mountains with easy access to Fort Bliss, Alabama Street, Dyer Street,

Interstate 54, and Loop 375. The property abuts Franklin Mountain State Park to the west and offers views of Texas, New Mexico, and Chihuahua as far as the eye can see. The property is also adjacent to the established Mountain Park neighborhood, a one-of-a-kind mountain development, with few homes for sale and excellent high schools.

### **LOCATION, SIZE, & ZONING**

- South of Big Bend & West of Stoney Hill Drive, El Paso, Texas
- +/- 135 ACRES
- Zoning: PMD, Residential & Planned Mountain Development