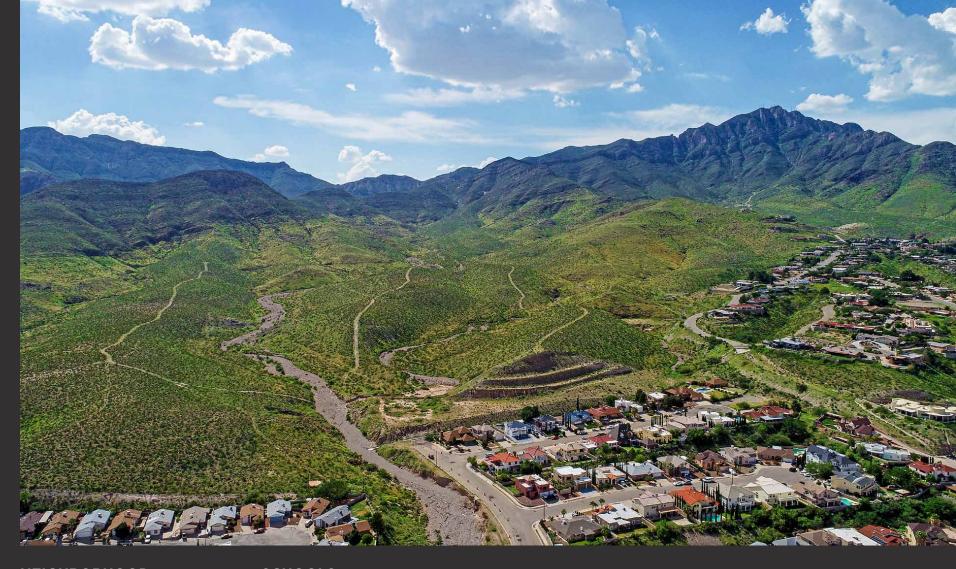

#### **OVERVIEW**

Prime opportunity for residential development in this rare infill property, with steady growth provided by Fort Bliss, in one of the few areas within the city limits that El Paso has to grow. This property is strategically located in Northeast El Paso at the Foothills of the Franklin Mountains with easy access to Fort Bliss, Alabama Street, Dyer Street,

Interstate 54, and Loop 375. The property abuts Franklin Mountain State Park to the west and offers views of Texas, New Mexico, and Chihuahua as far as the eye can see. The property is also adjacent to the established Mountain Park neighborhood, a one-of-a-kind mountain development, with few homes for sale and excellent high schools.

### **LOCATION, SIZE, & ZONING**

- South of Big Bend & West of Stoney Hill Drive, El Paso, Texas
- +/- 135 ACRES
- Zoning: PMD, Residential & Planned Mountain Development